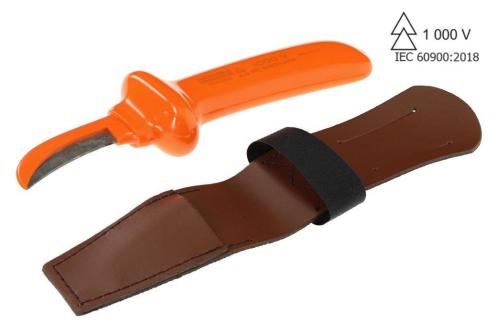

## Cable Coring Knife with Curved Blade

## **Application:**

 Cable knives are used by jointers and electricians for the safe stripping and cutting of LV HV cables - typical applications include the cutting of cable insulation, sheath, jacket, and conductors..

## **Features:**

- Complete with sheath protection
- Blade manufactured of tempered stainless steel
- Curved blade for easy stripping
- Excellent cutting quality stays sharp
- Insulated according to IEC 60900:2018, usable up to 1000 V AC/1500 V DC

| Reference | Description                          | Length of Blade | Length | Weight |
|-----------|--------------------------------------|-----------------|--------|--------|
| 104060    | Cable Coring Knife with curved blade | 60mm            | 180mm  | 181g   |